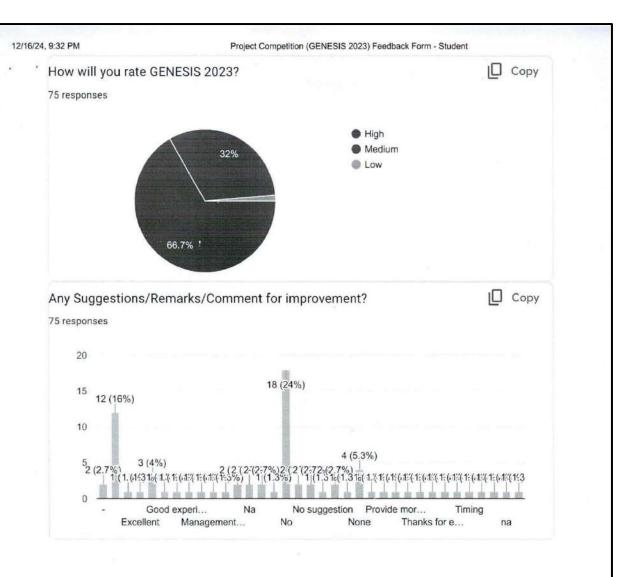

| Сору                                                                                   |
| 75 responses                       |                               |                                                                         |                                                                                        |
|                                    | 25.3%                         | <ul><li>Yes</li><li>Maybe</li><li>No</li></ul>                          | 9                                                                                      |
|                                    | 72%                           | St. Fra<br>Of Technolo<br>Mount Poin                                    | NCIPAL<br>ncis Institute<br>gy (Engg-co-lege)<br>sur, S.V.P. Road,<br>Mumbai -400 103. |





PRINCIPAL
St. Francis Institute
Of Technology (Engg-co-age)
Mount Poinsur, S.V.P. Road,
Borivil (West), Mumbai -400 103.

12/16/24, 9:34 PM

Project Competition (GENESIS 2023) Feedback Form - Student

#### Project Competition (GENESIS 2023) Feedback Form - Student

SFIT/IQAC/PCFF-P/Rev0

Date: 21st October.2023

We would appreciate if you could take a few minutes to complete the following evaluation for the project competition you participated during GENESIS .

Your feedback is important to us and will help us evaluate the effectiveness of this program and allow us to make improvements in planning our future programs.

#### Feedback for measuring PO attainment

| How would you rate the learning of any modern tools/techniques/simulation software during |  |
|------------------------------