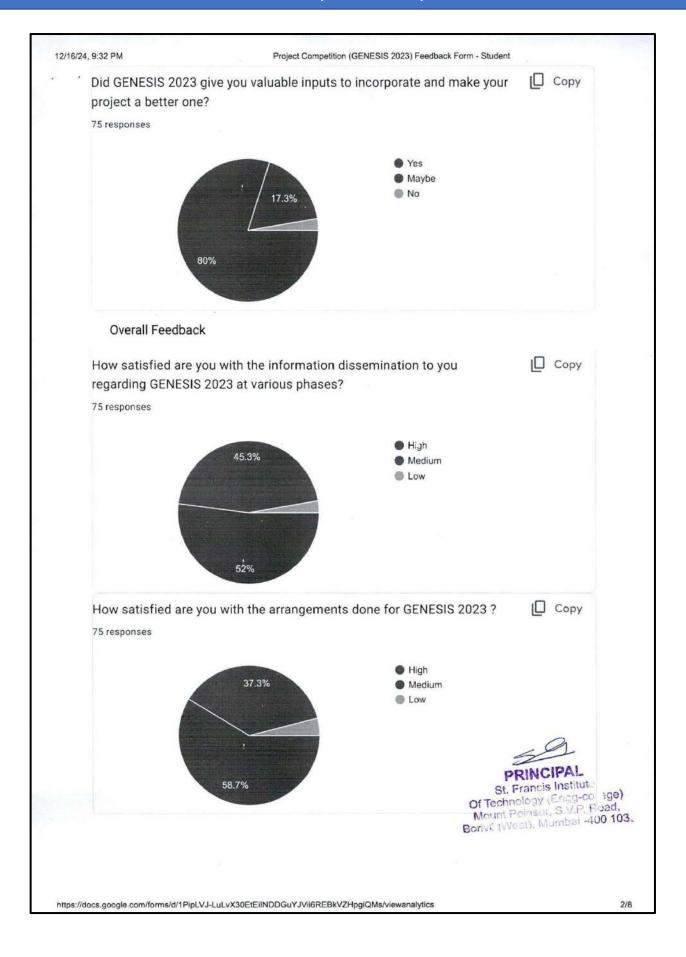

| Сору                                                                                   |
| 75 responses                       |                               |                                                                         |                                                                                        |
|                                    | 25.3%                         | <ul><li>Yes</li><li>Maybe</li><li>No</li></ul>                          | 9                                                                                      |
|                                    | 72%                           | St. Fra<br>Of Technolo<br>Mount Poin                                    | NCIPAL<br>ncis Institute<br>gy (Engg-co-lege)<br>sur, S.V.P. Road,<br>Mumbai -400 103. |





PRINCIPAL
St. Francis Institute
Of Technology (Engg-co-age)
Mount Poinsur, S.V.P. Road,
Borivil (West), Mumbai -400 103.

12/16/24, 9:34 PM

Project Competition (GENESIS 2023) Feedback Form - Student

#### Project Competition (GENESIS 2023) Feedback Form - Student

SFIT/IQAC/PCFF-P/Rev0

Date: 21st October.2023

We would appreciate if you could take a few minutes to complete the following evaluation for the project competition you participated during GENESIS .

Your feedback is important to us and will help us evaluate the effectiveness of this program and allow us to make improvements in planning our future programs.

#### Feedback for measuring PO attainment

| How would you rate the learning of any modern tools/techniques/simulation software during |  |
|----------------------------