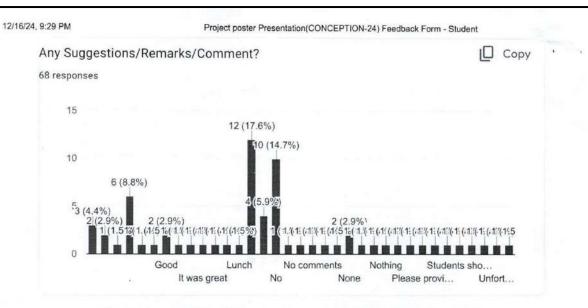

|                                                                                                                             |
|                                | PRINCIPAL St. Francis Institute Of Technology (Ellipg-cologe) Mount Poinsur, S.V.P. Road, Borivii (West), Murnbai -400 103. |
|                                |                                                                                                                             |
|                                |                                                                                                                             |

 $https://docs.google.com/forms/d/1PipLVJ-LuLvX30EtEiINDDGuYJVii6REBkVZHpgiQMs/edit?ts=67610c3a\#response=ACYDBNieRDEZRA1h3rz2\dots with the control of the contr$ 





This content is neither created nor endorsed by Google. - <u>Terms of Service</u> - <u>Privacy Policy</u>

Does this form look suspicious? Report

Google Forms

https://docs.google.com/forms/d/1RNWUt4W7CwZHlpSg1uKgEyjsbcOBuOyLX\_Ec3FCJ78k/viewanalytics

11/12

12/16/24, 9:14 PM

Project poster Presentation(CONCEPTION-24) Feedback Form - Student

### Project poster Presentation(CONCEPTION-24) Feedback Form - Student

SFIT/IQAC/PCFF-P/Rev0

Date: 2nd April, 2024

We would appreciate if you could take a few minutes to complete the following evaluation for the project competition you participated during CONCEPTION.

Your feedback is important to us and will help us evaluate the effectiveness of this program and allow us to make improvements in planning our future programs.

Email \*

dhruvik