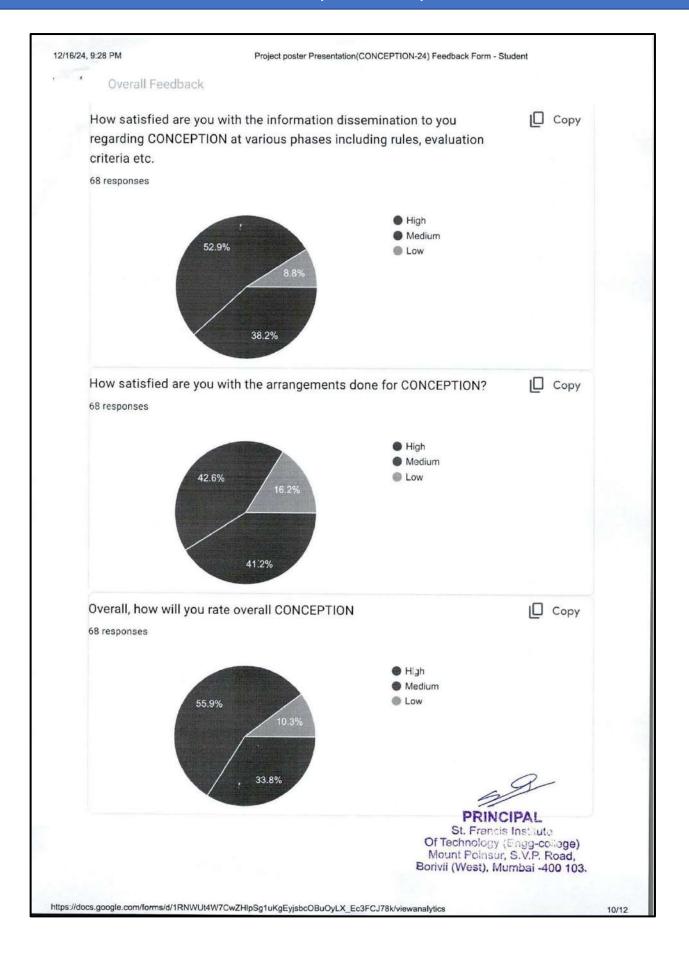

|                                                                                                                             |
|                                | PRINCIPAL St. Francis Institute Of Technology (Ellipg-cologe) Mount Poinsur, S.V.P. Road, Borivii (West), Murnbai -400 103. |
|                                |                                                                                                                             |
|                                |                                                                                                                             |

 $https://docs.google.com/forms/d/1PipLVJ-LuLvX30EtEiINDDGuYJVii6REBkVZHpgiQMs/edit?ts=67610c3a\#response=ACYDBNieRDEZRA1h3rz2\dots with the control of the contr$ 





This content is neither created nor endorsed by Google. - <u>Terms of Service</u> - <u>Privacy Policy</u>

Does this form look suspicious? Report

Google Forms

https://docs.google.com/forms/d/1RNWUt4W7CwZHlpSg1uKgEyjsbcOBuOyLX\_Ec3FCJ78k/viewanalytics

11/12

12/16/24, 9:14 PM

Project poster Presentation(CONCEPTION-24) Feedback Form - Student

### Project poster Presentation(CONCEPTION-24) Feedback Form - Student

SFIT/IQAC/PCFF-P/Rev0

Date: 2nd April, 2024

We would appreciate if you could take a few minutes to complete the following evaluation for the project competition you participated during CONCEPTION.

Your feedback is important to us and will help us evaluate the effectiveness of this program and allow us to make improvements in planning our future programs.

Email \*

dhruv